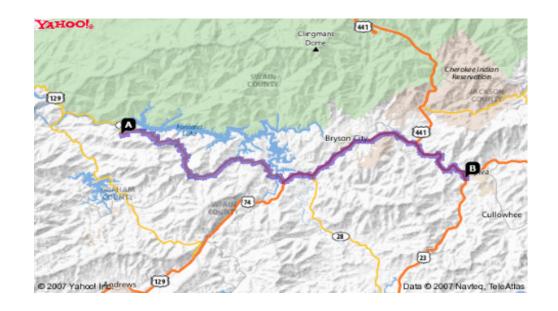

Directions from:

**Fontana Village** 

To:

## **Heinzelmannchen Brewery**

545 Mill Street Slyva, NC 28779 828-631-4466

| Trip Mileage |                         |                                                                 |
|--------------|-------------------------|-----------------------------------------------------------------|
|              |                         | Depart Fontana Village from Hellbender Gas Station              |
| 0 miles      | 23.2 miles to next turn | Turn right on 28S (bear right at fork in road at 1.6 miles out) |
| 23.2 miles   | 24.3 miles to next turn | Turn left on 28S/19N/74E - continue straight for 24.3 miles     |
| 47.5 miles   | 0.3 miles to next turn  | Take exit 83 toward Silva - 0.3 mile                            |
| 47.8 miles   | 0.1 miles to next turn  | Turn Right at US-23-BR - 0.1 mile                               |
| 47.9 miles   | 0.3 miles to next turn  | Turn Left oat W. Main St./NC-107 E/US23-BR E 0.3 mile           |
| 48.2 miles   | 0.1 miles to next turn  | Sharp Left at Mill Street/US-23-BR W - 0.1 mile                 |
| 48.3 miles   |                         | Arrive at: 545 Mill Street, Sylva, NC 28779                     |